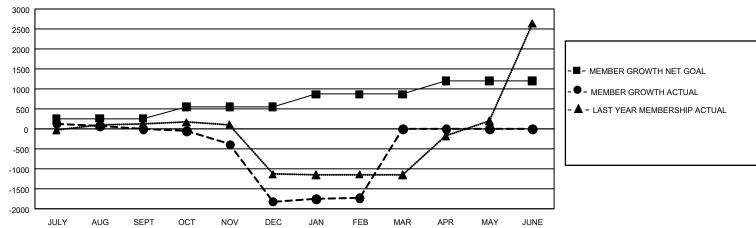

| Members               |                        |                         |                                                   |  |  |  |  |  |  |
|-----------------------|------------------------|-------------------------|---------------------------------------------------|--|--|--|--|--|--|
| RESULTS FOR 2019-2020 |                        |                         |                                                   |  |  |  |  |  |  |
| QUARTER MEMI          | BER GROWTH NET<br>GOAL | MEMBER GROWTH<br>ACTUAL | DROPPED<br>MEMBERS ACTUA<br>(including transfers) |  |  |  |  |  |  |
| JULY/AUG/SEPT         | 795                    | 513                     | 461                                               |  |  |  |  |  |  |
| OCT/NOV/DEC           | 855                    | 709                     | 2,065                                             |  |  |  |  |  |  |
| JAN/FEB/MAR           | 960                    | 383                     | 182                                               |  |  |  |  |  |  |
| APR/MAY/JUNE          | 990                    | 0                       | 0                                                 |  |  |  |  |  |  |

## GOALS AND ACTUAL MEMBERS CUMULATIVE

| DROPPED CLUBS: 0 |   | 0 CLUBS OF 0 ADDED 1 OR MORE NEW<br>MEMBERS | GENDER DIS                | 0 (100.00%)   |   |
|------------------|---|---------------------------------------------|---------------------------|---------------|---|
| DROPPED MEMBERS  |   |                                             | FEMALE                    | 0 (100.00%)   |   |
| DECEASED         | 0 | CLICK HERE FOR CUMULATIVE                   | TOTAL FAMILY UNIT MEMBERS |               | 0 |
| CLUB CANCELLED   | 0 | MEMBERSHIP DATA                             |                           |               | 0 |
| OTHER            | 0 |                                             | FAMILY MEMBERS            | S PAYING HALF | U |
| TOTAL            | 0 |                                             | 0000                      |               |   |