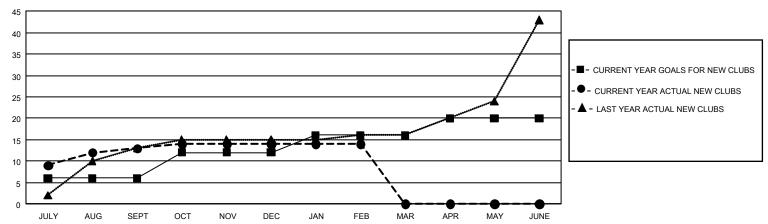

## **GMT MONTHLY MEMBERSHIP PROGRESS REPORT**

Multiple District 3232

Results as of: 3/31/2020

LOCATION: INDIA

**GMT CA** 6

| Clubs                 |               |           |               |  |  |  |  |  |
|-----------------------|---------------|-----------|---------------|--|--|--|--|--|
| RESULTS FOR 2019-2020 |               |           |               |  |  |  |  |  |
| QUARTER               | NEW CLUB GOAL | NEW CLUBS | DROPPED CLUBS |  |  |  |  |  |
|                       |               |           |               |  |  |  |  |  |
| JULY/AUG/SEPT         | 18            | 13        | 2             |  |  |  |  |  |
| OCT/NOV/DEC           | 18            | 1         | 30            |  |  |  |  |  |
| JAN/FEB/MAR           | 12            | 0         | 2             |  |  |  |  |  |
| APR/MAY/JUNE          | 12            | 0         | 0             |  |  |  |  |  |

## GOALS AND ACTUAL NEW CLUBS CUMULATIVE